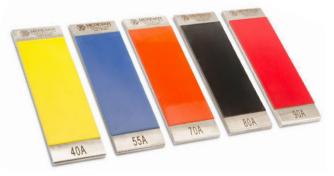

### **Durometer, Color, and Customization**

- **Durometer:** Meridian Laboratory offers a wide variety of durometers (hardnesses) to best suit the exact needs for your particular application.
- **Color:** Wide range of standard colors are available, with the ability to blend custom colors for an exact match.
- **Customization:** FDA Compliance, Anti-Static, Metal Detectable, and many other options available.